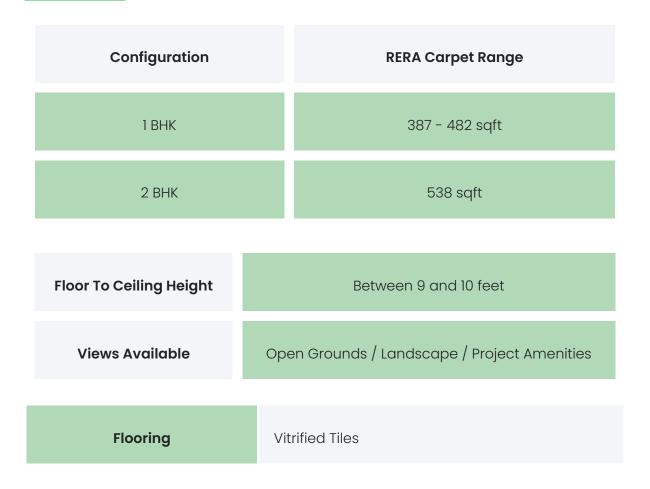

## **PROJECT & AMENITIES**

| Time Line                        | Size     | Typography  |
|----------------------------------|----------|-------------|
| Completed on 31st December, 2026 | 450 Acre | 1 BHK,2 BHK |